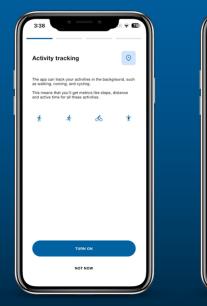

### SETTING UP THE APP

After logging in and connecting to your STEPtember profile, the app will seek your permission to send notifications and access your location.

Note: All of these are required so that the STEPtember app will function as it's been designed, and to ensure you have the best STEPtember experience.

Allowing notifications will ensure you're kept up to date with updates from STEPtember.

Providing permission for the app to access your location and motion activity will ensure the built-in GPS can track and map your activity.

3 Most importantly, enabling notifications means you'll be notified whenever a team member logs their activity – encouraging some friendly competition!

۵