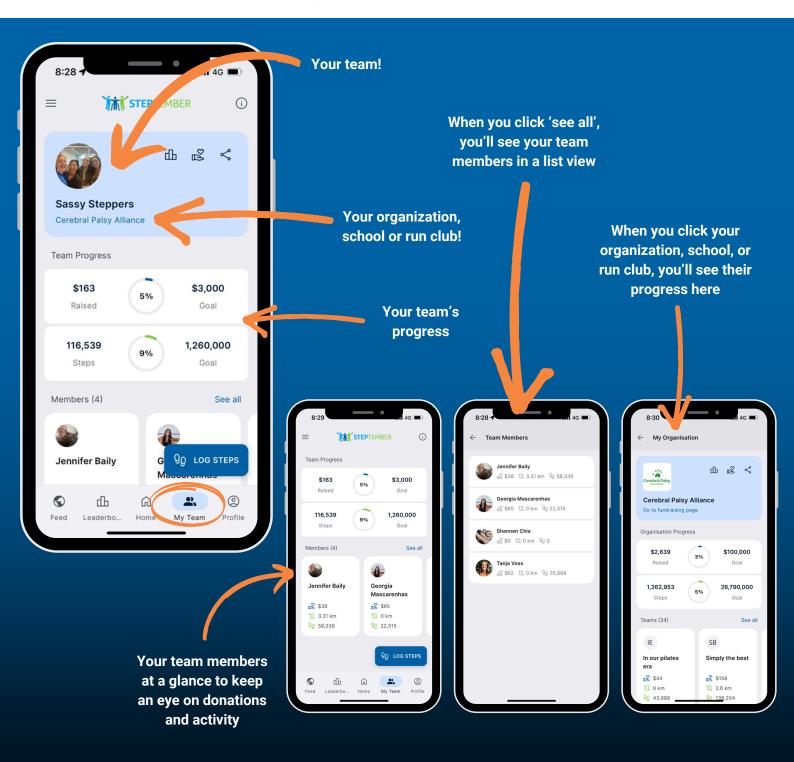

### MY TEAM PAGE

If you're in a team and/or part of an organization, school or run club, you can view the progress for all in this tab.