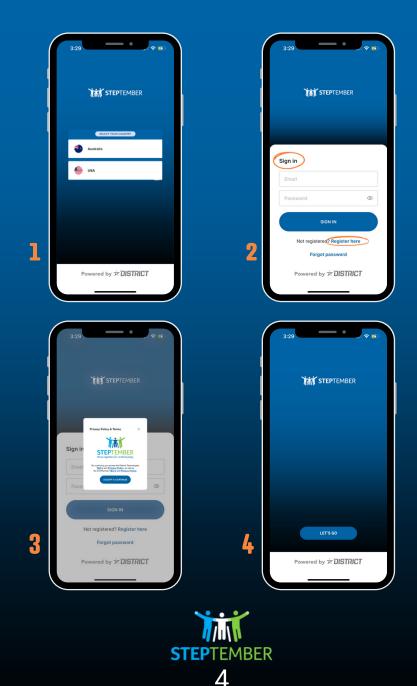

### LOGGING INTO THE APP

#### You must be registered for STEPtember to connect to the app and have access to all the app's features.

#### **Select your country:** USA

- *If you've registered*: Sign in using the same email address and password you registered with *If you still need to register*: Click 'Register here'
- You'll be asked to agree to our Terms and Conditions, and Privacy Policy before continuing

Let's go!

4