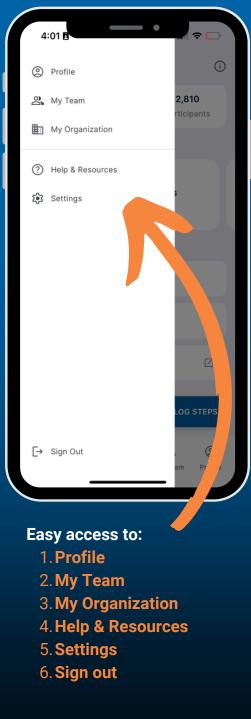

To delete an activity: click the entry > click the 3 dots in top right hand corner > 'Delete'

**Tip: Scroll through** 

your badges and

see which ones can

still be unlocked

Click the 3 lines in the top right hand corner of the home page to access your tabs, help & resources and settings.