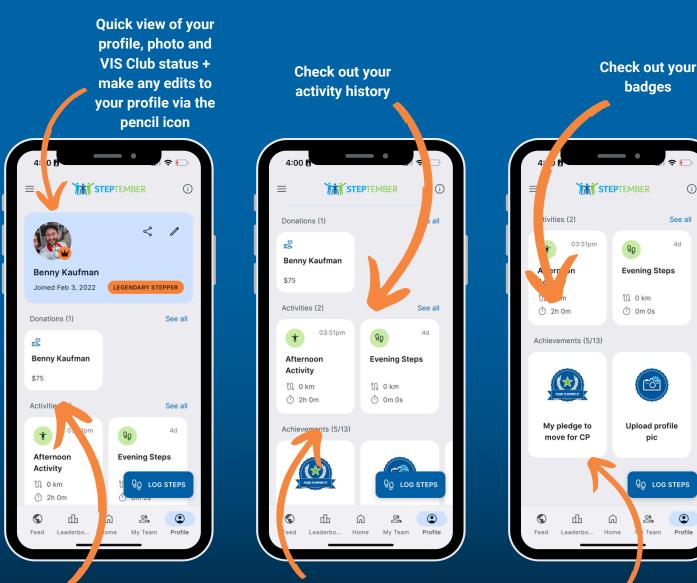

### YOUR PROFILE PAGE

You can view your profile easily via the 'My Profile' tab at the bottom of the screen OR by clicking the 3 lines in the top left hand corner, then clicking 'My Profile'.

Check out all your donations, including self donations

To delete an activity: click the entry > click the 3 dots in top right hand corner > 'Delete'

**Tip: Scroll through** 

your badges and

see which ones can

still be unlocked

Click the 3 lines in the top right hand corner of the home page to access your tabs, help & resources and settings.