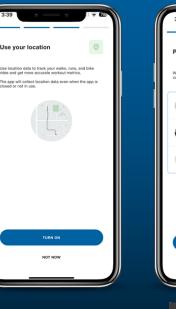

### SETTING UP THE APP

After logging in and connecting to your STEPtember profile, the app will seek your permission to send notifications and access your location.

Note: All of these are required so that the STEPtember app will function as it's been designed, and to ensure you have the best STEPtember experience.

Allowing notifications will ensure you're kept up to date with updates from STEPtember.

Providing permission for the app to access your location and motion activity will ensure the built-in GPS can track and map your activity.

3 Most importantly, enabling notifications means you'll be notified whenever a team member logs their activity – encouraging some friendly competition!

۵