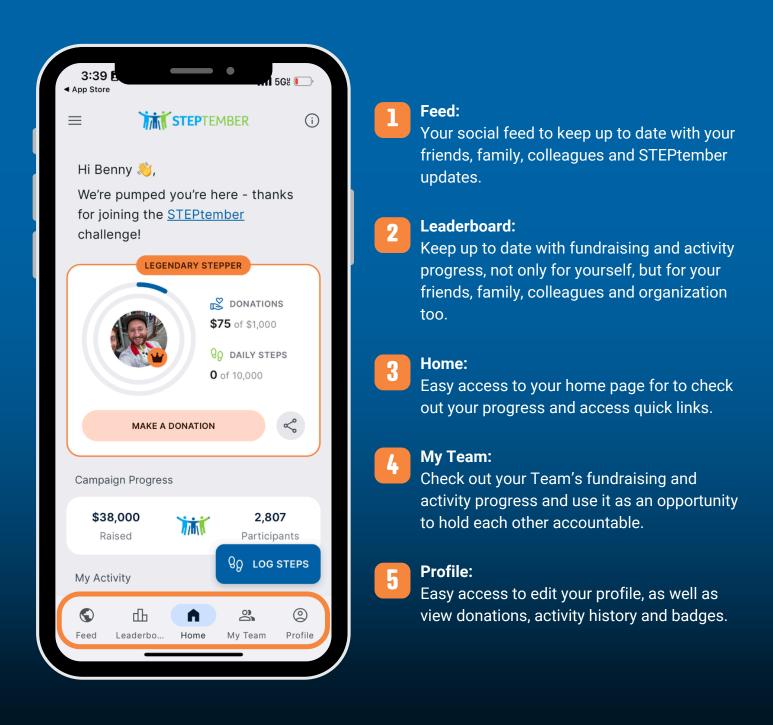

## **STEPTEMBER 2024 APP GUIDE**

3:39

Hi Benny 👋,

challenge!

=

**STEP**TEMBER

We're pumped you're here - thanks for joining the STEPtember

MAKE A DONATION

A

Campaign Progress

\$38,000

Raised

Leaderbo

My Activity

€

Feed

DARY STEPPER

DONATIONS
S75 of \$1,000
DAILY STEPS

**0** of 10.000

2,807

٢

Profile

Participants

0

My Team

**(**)

An Initiative of

Cerebral Palsy

**RESEARCH FOUNDATION** 