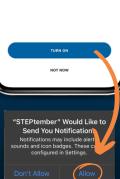

Allowing notifications will ensure you're kept up to date with updates from STEPtember.

Providing permission for the app to access your location and motion activity will ensure the built-in GPS can track and map your activity.

3 Most importantly, enabling notifications means you'll be notified whenever a team member logs their activity – encouraging some friendly competition!

۵