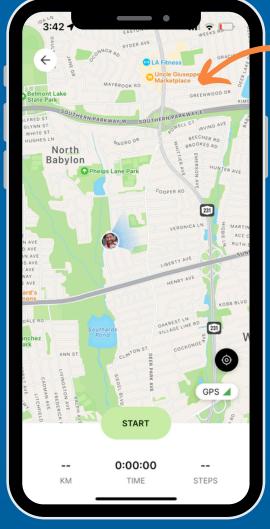

#### **3** FITNESS TRACKER

Click "Fitness tracker" to use our builtin fitness tracker to track your walk or run using GPS.

Simply press the 'Start' button and start walking. When you're done press 'stop' to log your steps.