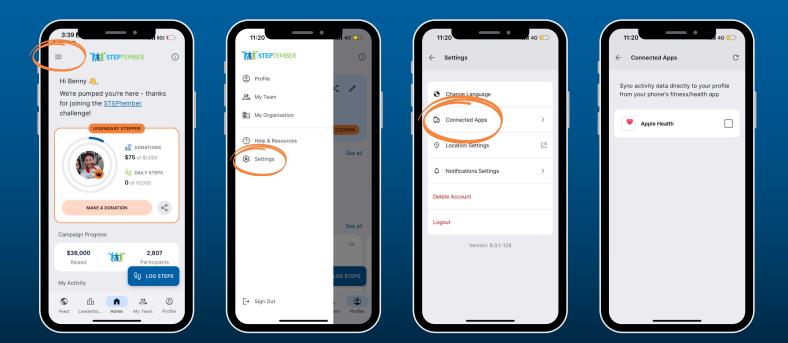

### LOGGING YOUR ACTIVITY

You can view your profile easily via the 'My Profile' tab at the bottom of the screen OR by clicking the 3 lines in the top left hand corner, then clicking 'My Profile'.

| 3:39 E                 |                                                                                                           |
|------------------------|-----------------------------------------------------------------------------------------------------------|
| ≡                      | STEPTEMBER ()                                                                                             |
|                        | umped you're here - thanks<br>ing the <u>STEPtember</u>                                                   |
|                        | LEGENDARY STEPPER                                                                                         |
|                        | Image: Constitution of \$1,000       Image: Constitution of \$1,000       Image: Constitution of \$10,000 |
|                        |                                                                                                           |
| Campaigr               | n Progress                                                                                                |
| <b>\$38,0</b><br>Raise | ed Participants                                                                                           |
| My Activi              | By LOG STEPS                                                                                              |
| S<br>Feed La           | eaderbo Home My Team Pont p                                                                               |
|                        |                                                                                                           |

### TOOLBAR NAVIGATION

The toolbar navigation is always available across the bottom of the app screen – providing quick access to other pages.

### YOUR PROFILE PAGE

You can view your profile easily via the 'My Profile' tab at the bottom of the screen OR by clicking the 3 lines in the top left hand corner, then clicking 'My Profile'.

Check out all your donations, including self donations

To delete an activity: click the entry > click the 3 dots in top right hand corner > 'Delete'

**Tip: Scroll through** 

your badges and

see which ones can

still be unlocked

Click the 3 lines in the top right hand corner of the home page to access your tabs, help & resources and settings.