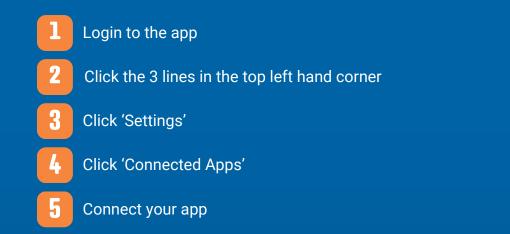

## **STEPTEMBER 2024 APP GUIDE**

3:39

Hi Benny 👋,

challenge!

=

**STEP**TEMBER

We're pumped you're here - thanks for joining the STEPtember

MAKE A DONATION

A

Campaign Progress

\$38,000

Raised

Leaderbo

My Activity

€

Feed

DARY STEPPER

DONATIONS
S75 of \$1,000
DAILY STEPS

**0** of 10.000

2,807

٢

Profile

Participants

0

My Team

**(**)

An Initiative of

Cerebral Palsy

**RESEARCH FOUNDATION** 