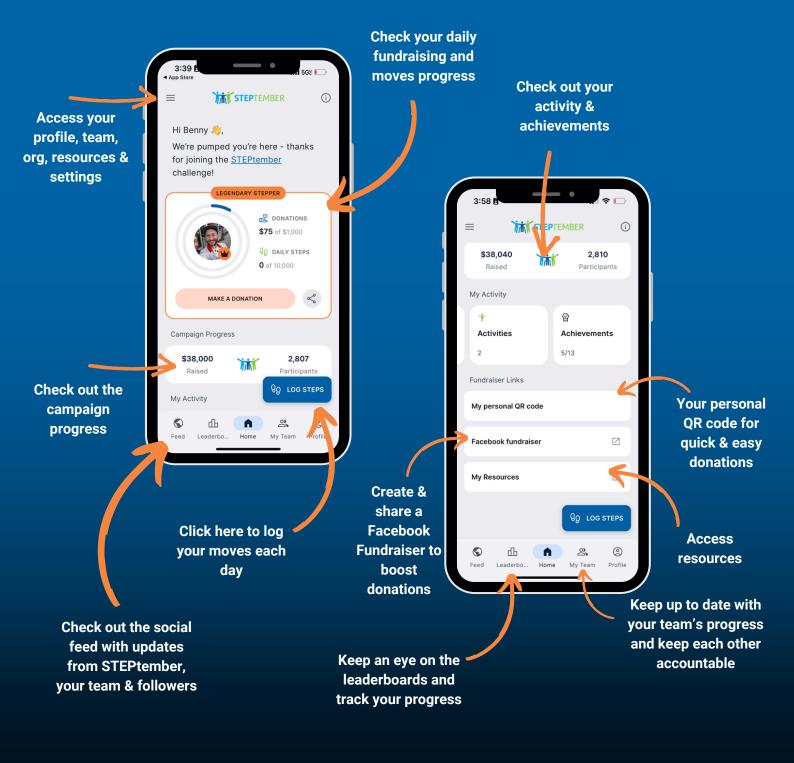

#### Your social feed to keep up to date with your friends, family, colleagues and STEPtember updates, all in one place.

### LEADERBOARDS PAGE

Your social feed to keep up to date with your friends, family, colleagues and STEPtember updates, all in one place.

DONATIONS ~

\$2.032

\$948

\$831

\$678