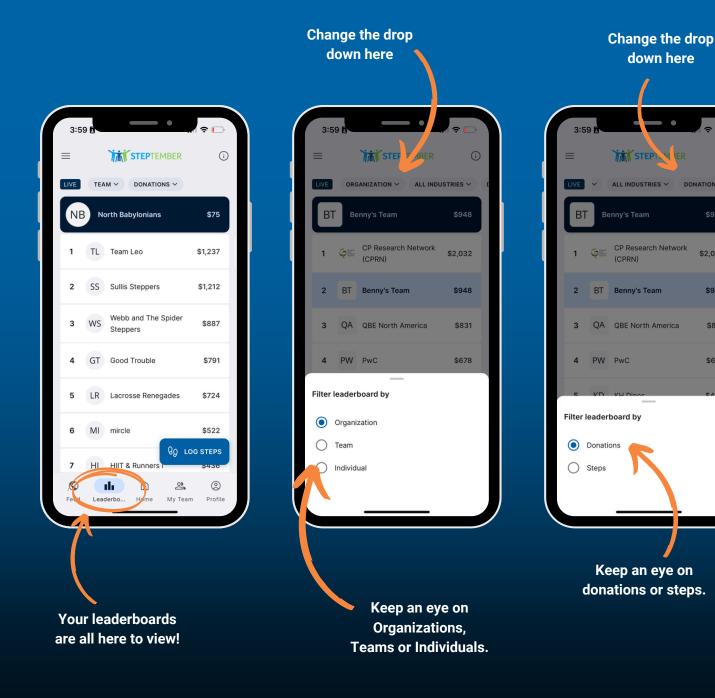

### LEADERBOARDS PAGE

Your social feed to keep up to date with your friends, family, colleagues and STEPtember updates, all in one place.

DONATIONS ~

\$2.032

\$948

\$831

\$678

### MY TEAM PAGE

If you're in a team and/or part of an organization, school or run club, you can view the progress for all in this tab.